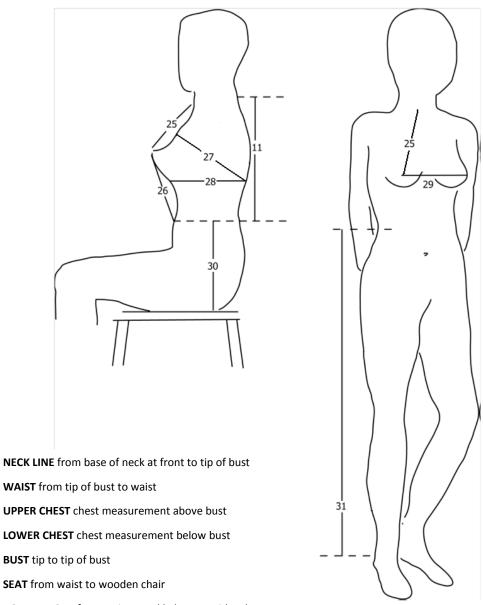

## **MEASUREMENT CHART**

\_\_\_\_\_25
\_\_\_\_26
\_\_\_\_27
\_\_\_\_28
\_\_\_\_29
\_\_\_\_30
\_\_\_\_31

**BODY LENGTH** from waist to ankle bone at side when standing