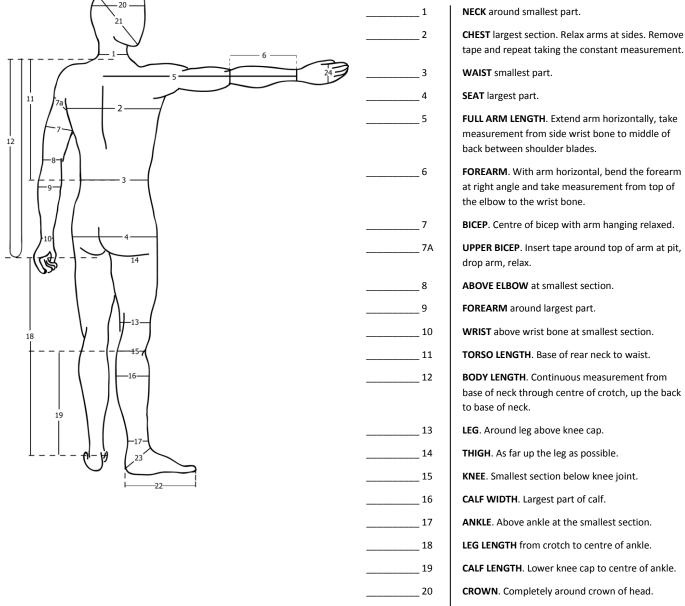

## MEASUREMENT CHART

| Height | Weight |
|--------|--------|
|        |        |

tape and repeat taking the constant measurement.

measurement from side wrist bone to middle of

FOREARM. With arm horizontal, bend the forearm at right angle and take measurement from top of

base of neck through centre of crotch, up the back

**HEAD**. Around point of chin and top back.

FOOT. Length of foot.

**HEAL & INSTEP**. Around heal and instep.

HAND. Around palm of hand.

\_\_\_\_\_21 \_ 22

\_ 23

24